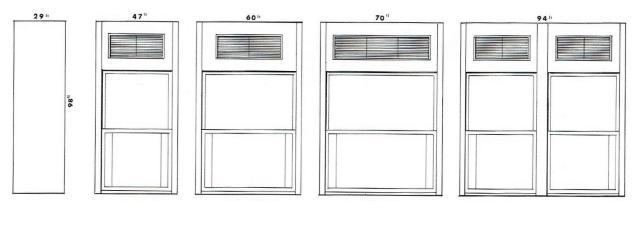

## END VIEW FUM-1047 FUM-1060 FUM-1070 FUM-1094

Each of these hoods is equipped with two cup sinks, two cold water gooseneck Faucets, two single gas pedestals, and two 110 volt AC duplex electric receptacles. Illumination is provided by vapor proof fluorescent light fixtures.