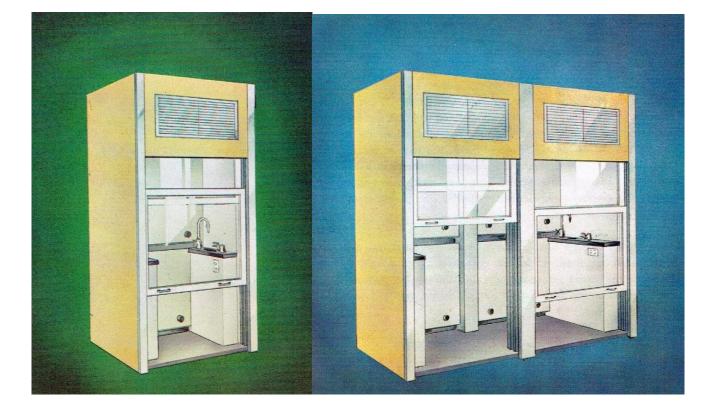

## STANDARD WALK-IN TYPE FUME HOODS

These hoods embody function and economy. The exterior is fabricated of electro zinc plated steel with an acid resistant finish. The front posts and air by pass grill is of stainless steel. The interior lined interior features lower, intermediate and upper adjustable baffles. The work ledges and floor slabs are of 1-1/4" thick Colorlith. The double hung counterbalanced stainless steel sash have safety glass. These hoods, like all other hoods can be modified to meet specific requirements.

## END VIEW FUM-1047 FUM-1060 FUM-1070 FUM-1094

Each of these hoods is equipped with two cup sinks, two cold water gooseneck Faucets, two single gas pedestals, and two 110 volt AC duplex electric receptacles. Illumination is provided by vapor proof fluorescent light fixtures.